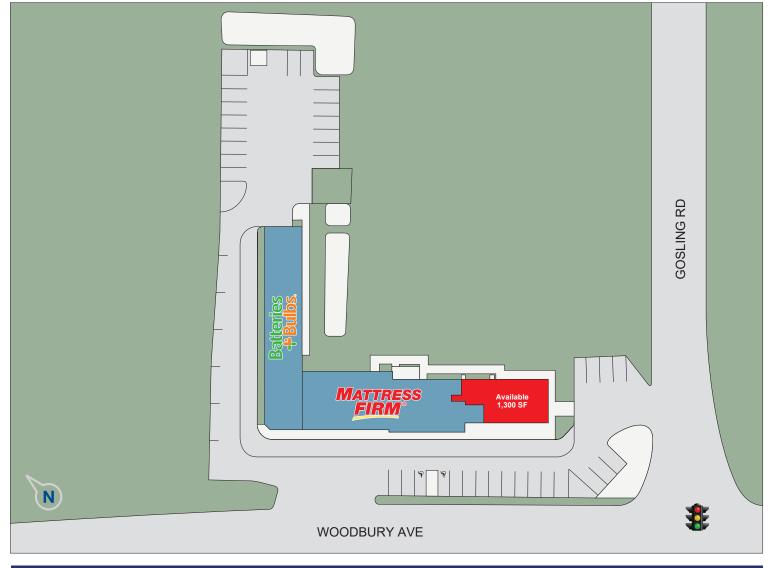

## **Property Information**

Address: 2001 Woodbury Avenue **Traffic Counts:** 28,000 +/- VPD Available: 1,300 +/- SF Water: Municipal Total SF: 9,382 +/- SF Municipal Sewer: Land Area: 2.05 Acres Municipal Gas: 43 +/- Spaces Commercial Parking Spaces: Zoning: 4.58 / 1,000 GLA +/-Year Built: 1960 Parking Ratio: 411'-Woodbury Avenue Frontage: Renovated: 2011 100'-Gosling Road

Woodbury Corner Shopping Center is a multi-tenant retail strip center located on 2.05 +/- acres in Newington, NH. Current tenants include Mattress Firm and Batteries & Bulbs. Situated at the signalized corner of Woodbury Avenue and Gosling Road, this property has convenient access to Spaulding Turnpike and is less than 2 miles from I-95. In addition, Woodbury Corner benefits from great visibility and strong traffic counts located in a major retail corridor with over 1,000,000 sf of retail from two of the region's most dominant centers, The Crossing and Mall at Fox Run. Major retailers located in the vicinity of the property include Whole Foods Market, Market Basket, Walmart, Home Depot, Kohl's, Dick's Sporting Goods, Best Buy, Trader Joes, Dollar Tree, Macy's, Crumbl, Chick-fil-A, Dave's Hot Chicken and Starbucks among others. There is 411' of frontage on Woodbury Avenue and 100' of frontage on Gosling Road. Woodbury Corner has a strong history as a retail property in a primary retail corridor which makes it an ideal location for any business looking to bring their brand to a primary retail corridor.