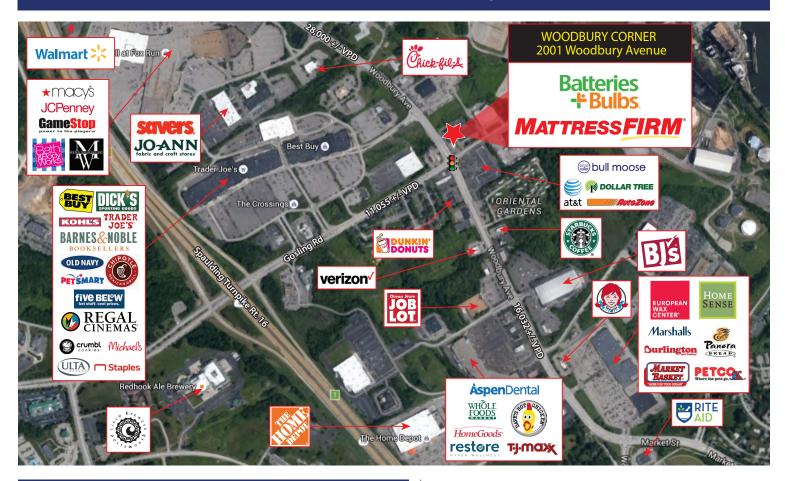

Woodbury Corner Shopping Center is a multi-tenant retail strip center located on 2.05 +/- acres in Newington, NH. Current tenants include Mattress Firm and Batteries & Bulbs. Situated at the signalized corner of Woodbury Avenue and Gosling Road, this property has convenient access to Spaulding Turnpike and is less than 2 miles from I-95. In addition, Woodbury Corner benefits from great visibility and strong traffic counts located in a major retail corridor with over 1,000,000 sf of retail from two of the region's most dominant centers, The Crossing and Mall at Fox Run. Major retailers located in the vicinity of the property include Whole Foods Market, Market Basket, Walmart, Home Depot, Kohl's, Dick's Sporting Goods, Best Buy, Trader Joes, Dollar Tree, Macy's, Crumbl, Chick-fil-A, Dave's Hot Chicken and Starbucks among others. There is 411' of frontage on Woodbury Avenue and 100' of frontage on Gosling Road. Woodbury Corner has a strong history as a retail property in a primary retail corridor which makes it an ideal location for any business looking to bring their brand to a primary retail corridor.